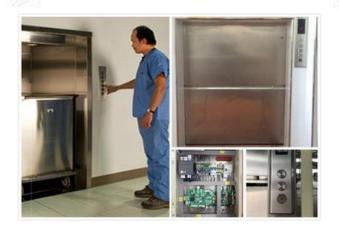

## **DUMBWAITER**

**Dumbwaiter** Small Α Is Α Freight Elevator Or Lift Intended To Carry Objects Rather Than People. Dumbwaiters Within Modern Structures, Found Including Commercial, Public And Private Buildings, Are Often Connected Between Multiple Floors. When Installed In Schools, Restaurants, Hospitals, Retirement Homes Or In Private Homes, The Lifts Generally Terminate In A Kitchen.