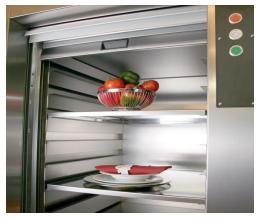

# Flexible And Changeable Multi-dimensional Space

dumbwaiter provides small freight elevators in various buildings with prompt, convenient, economical transport. It greatly saves time and labor resources. It is widely applicable for delivering food, drink, dining ware, daily products etc. in hotel, restaurant, bank, hospital etc.