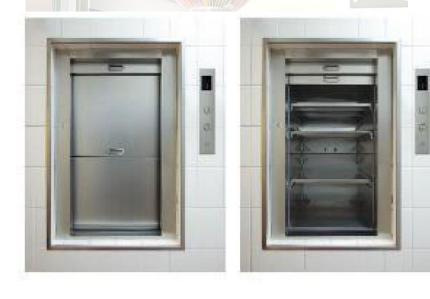

## **DUMBWAITER**

**Dumbwaiter** Small Α Is Α Freight Elevator Or Lift Intended To Carry Objects Rather Than People. Dumbwaiters Within Modern Structures, Found Including Commercial, Public And Private Buildings, Are Often Connected Between Multiple Floors. When Installed In Schools, Restaurants, Hospitals, Retirement Homes Or In Private Homes, The Lifts Generally Terminate In A Kitchen.

Windowsill type (up / down straight opening)