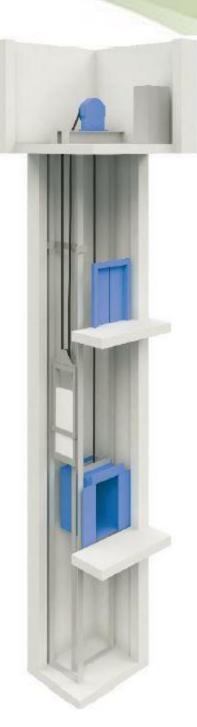

# Flexible And Changeable Multi-dimensional Space

dumbwaiter provides small freight elevators in various buildings with prompt, convenient, economical transport. It greatly saves time and labor resources. It is widely applicable for delivering food, drink, dining ware, daily products etc. in hotel, restaurant, bank, hospital etc.

# Rich models and specifications

Load range: 100KG~300KG door modes are divided into windowsill type with direct goods entry / exit and floor type which is convenient for freight cart entry / exit.