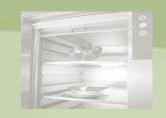

## **DUMBWAITER**

# Flexible And Changeable Multi-dimensional Space

dumbwaiter provides small freight elevators in various buildings with prompt, convenient, economical transport. It greatly saves time and labor resources. It is widely applicable for delivering food, drink, dining ware, daily products etc. in hotel, restaurant, bank, hospital etc.

# Rich models and specifications

Load range: 100KG~300KG door modes are divided into windowsill type with direct goods entry / exit and floor type which is convenient for freight cart entry / exit.