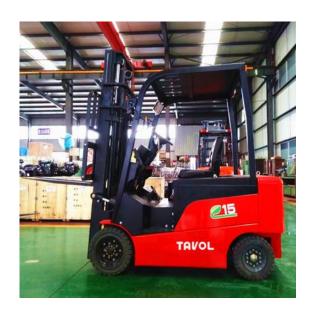

# GOOD QUALITY CURTIS CONTROLLER 1.5 TON 2 TON 2.5T ON 3 TONS 3.5 T 4 WHEEL ELECTRIC FORKLIFT FOR SALE

#### GOOD QUALITY CURTIS CONTROLLER 1.5 TON 2 TON 2.5T ON 3 TONS 3.5 T 4 WHEEL ELECTRIC FORKLIFT FOR SALE

#### **Product Information**

forklift driving cab has excellent all round visibility, adjust able full suspension seat, ergonomically laid out levers and pedals, which can bring you more convenient and comfortable operation experience, improve the comfort

of your work.