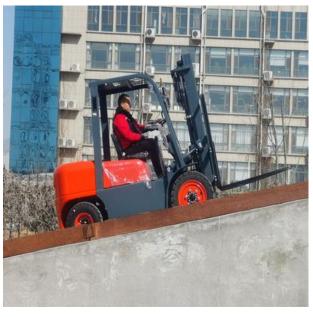

#### CHINA FAMOUS PAPER ROLL CLAMP HINGED FORK BLOCK CLAMP CPC CPCD 35 3.5 TON DIESEL FORKLIFT

Forklift Adopts The Streamline Design That Makes The Appearance More Pleasing, using Domestic Well-known Engine Brand Which Is Powerful, Dependable, Easy To Service ,And With Low Emissions And Fuel Consumption. Our Forklift Can Reduce Your Cost, provide Greater Productivity And Profitability For You.

# CHINA FAMOUS PAPER ROLL CLAMP HINGED FORK BLOCK CLAMP CPC CPCD 35 3.5 TON DIESEL FORKLIFT