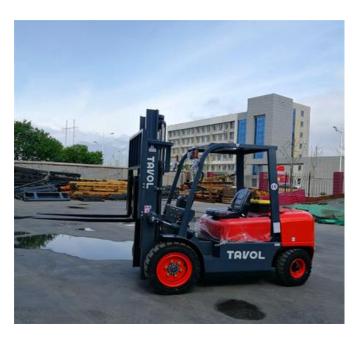

# High Quality New Design 3 Ton 3.5ton Forklift Machine On Sale

High Quality New Design Tavol Brand 3 ton 3.5ton Forklift Machine On Sale Tavol is an International Madrid Brand, with ISO9001 and CE certificate, Manufacture and Sales Diesel Forklift with Capacity 2ton, 3ton, 3.5ton and 5tons, Electric Forklift with Capacity 1ton, 1.5ton and 2ton

Condition: New

Place of Origin: Shandong, China

Brand Name: TAVOL

Power Souce: Diesel Engine

Fork Length: 1220mm Fork Width: 122mm

Overall Dimensions: 4000\*1230\*2110mm

Certification: CE/ISO9001/TUV

Warranty: 1 Year

After-sales Service Provided, Online support

Machinery Test Report: Provided Video outgoing-inspection: Provided

Core Components: Motor, Gearbox, Engine

Loading Capacity: 3600kg Color: Orange or Customized Fork Size:1220\*122\*45mm

Wheels: Soild Tyre

Steering type: Wheel Steering

Drive mode: Diesel Oil