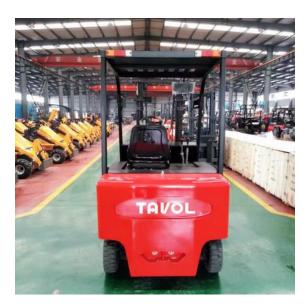

# GOOD QUALITY CURTIS CONTROLLER 1.5 TON 2 TON 2.5T ON 3 TONS 3.5 T 4 WHEEL ELECTRIC FORKLIFT FOR SALE

#### GOOD QUALITY CURTIS CONTROLLER 1.5 TON 2 TON 2.5T ON 3 TONS 3.5 T 4 WHEEL ELECTRIC FORKLIFT FOR SALE

#### **Product Information**

forklift driving cab has excellent all round visibility, adjust able full suspension seat, ergonomically laid out levers and pedals, which can bring you more convenient and comfortable operation experience, improve the comfort

of your work.