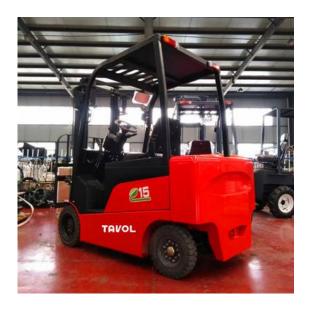

# GOOD QUALITY CURTIS CONTROLLER 1.5 TON 2 TON 2.5T ON 3 TONS 3.5 T 4 WHEEL ELECTRIC FORKLIFT FOR SALE

#### GOOD QUALITY CURTIS CONTROLLER 1.5 TON 2 TON 2.5T ON 3 TONS 3.5 T 4 WHEEL ELECTRIC FORKLIFT FOR SALE

#### **Product Information**

forklift driving cab has excellent all round visibility, adjust able full suspension seat, ergonomically laid out levers and pedals, which can bring you more convenient and comfortable operation experience, improve the comfort

of your work.