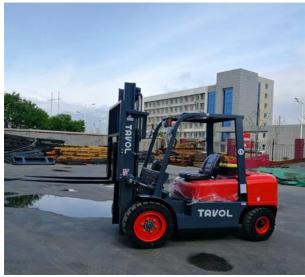

#### CHINA FAMOUS PAPER ROLL CLAMP HINGED FORK BLOCK CLAMP CPC CPCD 35 3.5 TON DIESEL FORKLIFT

Forklift Adopts The Streamline Design That Makes The Appearance More Pleasing, using Domestic Well-known Engine Brand Which Is Powerful, Dependable, Easy To Service ,And With Low Emissions And Fuel Consumption. Our Forklift Can Reduce Your Cost, provide Greater Productivity And Profitability For You.

#### CHINA FAMOUS PAPER ROLL CLAMP HINGED FORK BLOCK CLAMP CPC CPCD 35 3.5TON DIESEL FORKLIFT

# CHINA FAMOUS PAPER ROLL CLAMP HINGED FORK BLOCK CLAMP CPC CPCD 35 3.5 TON DIESEL FORKLIFT