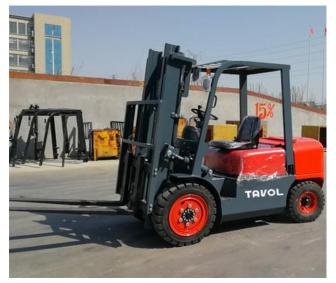

# HOT SALE 3.5 TON HYDRAULIC COUNTERBALANCE DIESEL FORKLIFT WITH CE

Forklift Adopts The Streamline Design That Makes The Appearance More Pleasing, Using Domestic Well-known Engine Brand Which Is Powerful, Dependable, Easy To Service ,And With Low Emissions And Fuel Consumption. Our Forklift Can Reduce Your Cost, Provide Greater Productivity And Profitability For You.

# HOT SALE 3.5 TON HYDRAULIC COUNTERBALANCE DIESEL FORKLIFT WITH CE Specification of Forklift

| Model                                    |                                  |                                       | CPC35/CPCD35         |
|------------------------------------------|----------------------------------|---------------------------------------|----------------------|
| Rated Loading Capacity(kg)               |                                  | (kg)                                  | 3500                 |
| Load center(mm)                          |                                  |                                       | 500                  |
| Drive Form                               |                                  |                                       | Diesel               |
| Max Lifting S                            | Speed(Full I                     | oad)(mm/s)                            | 450                  |
| Max Driving                              | Speed(Full,                      | /Empty load)(km/h)                    | 18/20                |
| Fork Lifting I                           | Height(mm)                       |                                       | 3000                 |
| Mast Tilt An                             | gle(Forward                      | d and Backward)                       | 6/12                 |
| Min. Turning                             | Radius(mr                        | n)                                    | 2540                 |
| Min. Ground                              | l Clearance                      | (mm)                                  | 135                  |
|                                          | Length(In                        | cluding Fork)(mm)                     | 4000                 |
|                                          | Width(m                          | m)                                    | 1230                 |
| Overall dimensions                       | Height (Door Frame Indented)(mm) |                                       | 2110                 |
|                                          |                                  | king Height<br>me Out Completely)(mm) | 4270                 |
| Height from ground to overhead guard(mm) |                                  |                                       | 2105                 |
| Front Overh                              | ang(mm)                          |                                       | 465                  |
| Wheel Base(                              | mm)                              |                                       | 1775                 |
| Wheel dista                              |                                  | Front (mm)                            | 1000                 |
| wneer alsta                              | nce                              | Back(mm)                              | 970                  |
| Tire                                     |                                  | Front tire                            | 28*9-15              |
|                                          |                                  | Rear tire                             | 6.50-10              |
| Self weight(kg)                          |                                  |                                       | 4660                 |
| Fork Width(mm)                           |                                  |                                       | 122                  |
| Fork Thickness(mm)                       |                                  |                                       | 45                   |
| Block Shelf Height                       |                                  |                                       | 1225                 |
| Standard Fork Length(mm)                 |                                  | nm)                                   | 1220                 |
|                                          | Rated Powe                       | er(kw)                                | 36.8                 |
| Engino                                   | Speed At Rated Power(rmp)        |                                       | 2500                 |
| Engine                                   | Maximum Torque(Nm)               |                                       | 156                  |
| Speed At Maximum Torque(rpm)             |                                  | laximum Torque(rpm)                   | 1700-1900            |
| Transmission                             |                                  |                                       | Mechanical/Automatic |