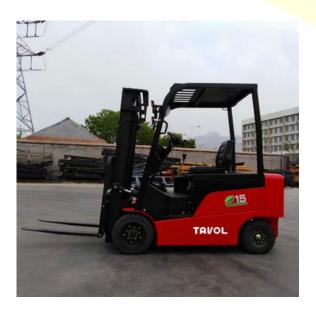

# GOOD QUALITY CURTIS CONTROLLER 1.5 TON 2 TON 2.5T ON 3 TONS 3.5 T 4 WHEEL ELECTRIC FORKLIFT FOR SALE

#### GOOD QUALITY CURTIS CONTROLLER 1.5 TON 2 TON 2.5T ON 3 TONS 3.5 T 4 WHEEL ELECTRIC FORKLIFT FOR SALE

#### **Product Information**

forklift driving cab has excellent all round visibility, adjust able full suspension seat, ergonomically laid out levers and pedals, which can bring you more convenient and comfortable operation experience, improve the comfort

of your work.