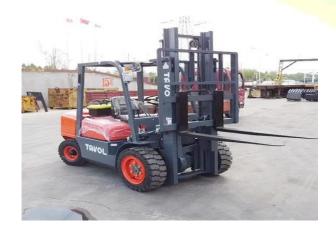

# CHINA FAMOUS FACTORY NEW DESIGN 3TON 3 M DIESEL FORKLIFT PRICE FOR SALE

Forklift Adopts The Streamline That Makes The Design Appearance More Pleasing, Using Domestic Well-known Brand Which Is Engine Powerful, Dependable, Easy To Service And With Low **Emissions** And Fuel Consumption. Our Forklift Can Reduce Your Cost, Provide Productivity And Greater Profitability For You.

#### China Famous Factory New Design 3TON 3M Diesel Forklift Price for Sale

#### CHINA FAMOUS FACTORY NEW DESIGN 3TON 3 M DIESEL FORKLIFT PRICE FOR SALE

#### **Specification of Forklift**

| Model                             |           |                                                    | CPC35/CPCD35                    |                      |
|-----------------------------------|-----------|----------------------------------------------------|---------------------------------|----------------------|
| Rated Loading Capacity(kg)        |           |                                                    | 3500                            |                      |
| Load center(mm)                   |           |                                                    |                                 | 500                  |
| Drive Form                        |           |                                                    |                                 | Diesel               |
| Max Lifting Speed(Full load)(mm/s | 5)        |                                                    |                                 | 450                  |
| Max Driving Speed(Full/Empty loa  | d)(km/h)  |                                                    |                                 | 18/20                |
| Fork Lifting Height(mm)           |           |                                                    |                                 | 3000                 |
| Mast Tilt Angle(Forward and Back  | ward)     |                                                    |                                 | 6/12                 |
| Min. Turning Radius(mm)           |           |                                                    |                                 | 2540                 |
| Min. Ground Clearance(mm)         |           |                                                    |                                 | 135                  |
|                                   |           | Length(Including Fork)(mm)                         |                                 | 4000                 |
|                                   | Ī         | Width(mm)                                          |                                 | 1230                 |
| Overall dimensions                |           | Height<br>(Door Frame Indented)(mm)                |                                 | 2110                 |
|                                   |           | Max working Height (Door Frame Out Completely)(mm) |                                 | 4270                 |
| Height from ground to overhead g  | guard(mm) |                                                    |                                 | 2105                 |
| Front Overhang(mm)                |           |                                                    |                                 | 465                  |
| Wheel Base(mm)                    |           |                                                    |                                 | 1775                 |
| Add the                           |           |                                                    | Front (mm)                      | 1000                 |
| Wheel distance                    |           |                                                    | Back(mm)                        | 970                  |
| Tire                              |           |                                                    | Front tire                      | 28*9-15              |
|                                   |           |                                                    | Rear tire                       | 6.50-10              |
| Self weight(kg)                   |           |                                                    | 4660                            |                      |
| Fork Width(mm)                    |           |                                                    | 122                             |                      |
| Fork Thickness(mm)                |           |                                                    |                                 | 45                   |
| Block Shelf Height                |           |                                                    | 1225                            |                      |
| Standard Fork Length(mm)          |           |                                                    | 1220                            |                      |
|                                   |           |                                                    | Rated Power(kw)                 | 36.8                 |
| Engine                            |           | Speed At Rated<br>Power(rmp)                       | 2500                            |                      |
|                                   |           |                                                    | Maximum Torque(Nm)              | 156                  |
|                                   |           |                                                    | Speed At Maximum<br>Torque(rpm) | 1700-1900            |
| Transmission                      |           |                                                    | •                               | Mechanical/Automatic |