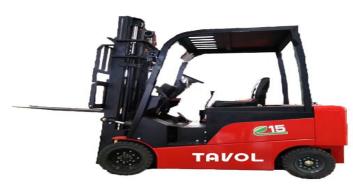

# High Quality New Design 3 Ton 3.5ton Forklift Machine On Sale

High Quality New Design Tavol Brand 3 ton 3.5ton Forklift Machine On Sale Tavol is an International Madrid Brand, with ISO9001 and CE certificate, Manufacture and Sales Diesel Forklift with Capacity 2ton, 3ton, 3.5ton and 5tons, Electric Forklift with Capacity 1ton, 1.5ton and 2ton

Condition: New

Place of Origin: Shandong, China

Brand Name: TAVOL

Power Souce: Diesel Engine

Fork Length: 1220mm Fork Width: 122mm

Overall Dimensions: 4000\*1230\*2110mm

Certification: CE/ISO9001/TUV

Warranty: 1 Year

After-sales Service Provided, Online support

Machinery Test Report: Provided Video outgoing-inspection: Provided

Core Components: Motor, Gearbox, Engine

Loading Capacity: 3600kg Color: Orange or Customized Fork Size:1220\*122\*45mm

Wheels: Soild Tyre

Steering type: Wheel Steering

Drive mode: Diesel Oil