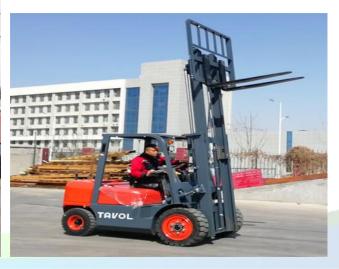

# High Quality New Design 3 Ton 3.5ton Forklift Machine On Sale

High Quality New Design Tavol Brand 3 ton 3.5ton Forklift Machine On Sale Tavol is an International Madrid Brand, with ISO9001 and CE certificate, Manufacture and Sales Diesel Forklift with Capacity 2ton, 3ton, 3.5ton and 5tons, Electric Forklift with Capacity 1ton, 1.5ton and 2ton

# High Quality New Design 3 Ton 3.5ton Forklift Machine On Sale