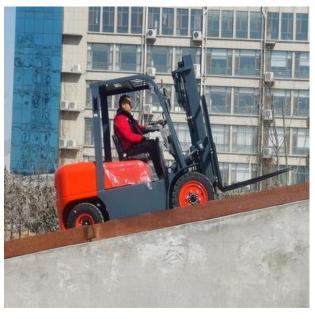

# HOT SALE 3.5 TON HYDRAULIC COUNTERBALANCE DIESEL FORKLIFT WITH CE

Forklift Adopts The Streamline Design That Makes The Appearance More Pleasing, Using Domestic Well-known Engine Brand Which Is Powerful, Dependable, Easy To Service ,And With Low Emissions And Fuel Consumption. Our Forklift Can Reduce Your Cost, Provide Greater Productivity And Profitability For You.

# HOT SALE 3.5 TON HYDRAULIC COUNTERBALANCE DIESEL FORKLIFT WITH CE Specification of Forklift

| Model                                    |                                  |                                       | CPC35/CPCD35         |
|------------------------------------------|----------------------------------|---------------------------------------|----------------------|
| Rated Loading Capacity(kg)               |                                  | (kg)                                  | 3500                 |
| Load center(mm)                          |                                  |                                       | 500                  |
| Drive Form                               |                                  |                                       | Diesel               |
| Max Lifting S                            | Speed(Full I                     | oad)(mm/s)                            | 450                  |
| Max Driving                              | Speed(Full,                      | /Empty load)(km/h)                    | 18/20                |
| Fork Lifting I                           | Height(mm)                       |                                       | 3000                 |
| Mast Tilt An                             | gle(Forward                      | d and Backward)                       | 6/12                 |
| Min. Turning                             | Radius(mr                        | n)                                    | 2540                 |
| Min. Ground                              | l Clearance                      | (mm)                                  | 135                  |
|                                          | Length(In                        | cluding Fork)(mm)                     | 4000                 |
|                                          | Width(m                          | m)                                    | 1230                 |
| Overall dimensions                       | Height (Door Frame Indented)(mm) |                                       | 2110                 |
|                                          |                                  | king Height<br>me Out Completely)(mm) | 4270                 |
| Height from ground to overhead guard(mm) |                                  |                                       | 2105                 |
| Front Overh                              | ang(mm)                          |                                       | 465                  |
| Wheel Base(                              | mm)                              |                                       | 1775                 |
| Wheel dista                              |                                  | Front (mm)                            | 1000                 |
| wneer alsta                              | nce                              | Back(mm)                              | 970                  |
| Tire                                     |                                  | Front tire                            | 28*9-15              |
|                                          |                                  | Rear tire                             | 6.50-10              |
| Self weight(kg)                          |                                  |                                       | 4660                 |
| Fork Width(mm)                           |                                  |                                       | 122                  |
| Fork Thickness(mm)                       |                                  |                                       | 45                   |
| Block Shelf Height                       |                                  |                                       | 1225                 |
| Standard Fork Length(mm)                 |                                  | nm)                                   | 1220                 |
|                                          | Rated Powe                       | er(kw)                                | 36.8                 |
| Engino                                   | Speed At Rated Power(rmp)        |                                       | 2500                 |
| Engine                                   | Maximum Torque(Nm)               |                                       | 156                  |
| Speed At Maximum Torque(rpm)             |                                  | laximum Torque(rpm)                   | 1700-1900            |
| Transmission                             |                                  |                                       | Mechanical/Automatic |