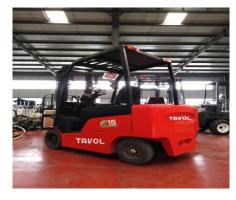

# High Quality New Design 3 Ton 3.5ton Forklift Machine On Sale

High Quality New Design Tavol Brand 3 ton 3.5ton Forklift Machine On Sale Tavol is an International Madrid Brand, with ISO9001 and CE certificate, Manufacture and Sales Diesel Forklift with Capacity 2ton, 3ton, 3.5ton and 5tons, Electric Forklift with Capacity 1ton, 1.5ton and 2ton

Condition: New

Place of Origin: Shandong, China

Brand Name: TAVOL

Power Souce: Diesel Engine

Fork Length: 1220mm Fork Width: 122mm

Overall Dimensions: 4000\*1230\*2110mm

Certification: CE/ISO9001/TUV

Warranty: 1 Year

After-sales Service Provided, Online support

Machinery Test Report: Provided Video outgoing-inspection: Provided

Core Components: Motor, Gearbox, Engine

Loading Capacity: 3600kg Color: Orange or Customized Fork Size:1220\*122\*45mm

Wheels: Soild Tyre

Steering type: Wheel Steering

Drive mode: Diesel Oil