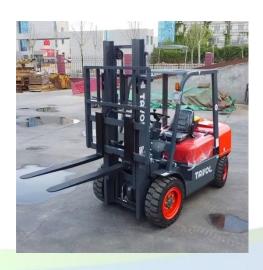

#### CHINA FAMOUS PAPER ROLL CLAMP HINGED FORK BLOCK CLAMP CPC CPCD 35 3.5 TON DIESEL FORKLIFT

Forklift Adopts The Streamline Design That Makes The Appearance More Pleasing, using Domestic Well-known Engine Brand Which Is Powerful, Dependable, Easy To Service ,And With Low Emissions And Fuel Consumption. Our Forklift Can Reduce Your Cost, provide Greater Productivity And Profitability For You.

#### CHINA FAMOUS PAPER ROLL CLAMP HINGED FORK BLOCK CLAMP CPC CPCD 35 3.5TON DIESEL FORKLIFT

#### **Product Description**

forklift driving cab has excellent all round visibility, adjustable full suspension seat ,ergonomically laid out levers and pedals, which can bring you more convenient and comfortable operation experience, improve the comfort of your work.