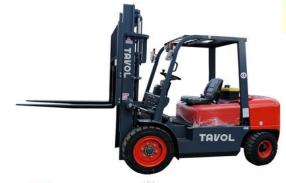

#### CHINA FAMOUS PAPER ROLL CLAMP HINGED FORK BLOCK CLAMP CPC CPCD 35 3.5 TON DIESEL FORKLIFT

Forklift Adopts The Streamline Design That Makes The Appearance More Pleasing, using Domestic Well-known Engine Brand Which Is Powerful, Dependable, Easy To Service ,And With Low Emissions And Fuel Consumption. Our Forklift Can Reduce Your Cost, provide Greater Productivity And Profitability For You.

#### CHINA FAMOUS PAPER ROLL CLAMP HINGED FORK BLOCK CLAMP CPC CPCD 35 3.5TON DIESEL FORKLIFT

#### **Product Description**

forklift driving cab has excellent all round visibility, adjustable full suspension seat ,ergonomically laid out levers and pedals, which can bring you more convenient and comfortable operation experience, improve the comfort of your work.