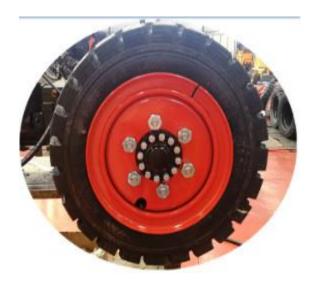

Wear-resistant solid tire Increase the ability of forklift to adopt different roads and working environment.