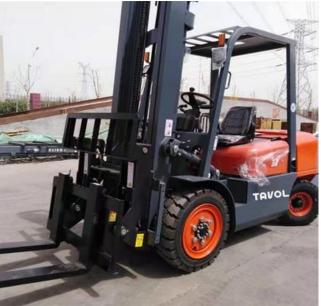

# HOT SALE 3.5 TON HYDRAULIC COUNTERBALANCE DIESEL FORKLIFT WITH CE

Forklift Adopts The Streamline Design That Makes The Appearance More Pleasing, Using Domestic Well-known Engine Brand Which Is Powerful, Dependable, Easy To Service ,And With Low Emissions And Fuel Consumption. Our Forklift Can Reduce Your Cost, Provide Greater Productivity And Profitability For You.

# HOT SALE 3.5 TON HYDRAULIC COUNTERBALANCE DIESEL FORKLIFT WITH CE Specification of Forklift

| Model                                    |                                  |                                       | CPC35/CPCD35         |
|------------------------------------------|----------------------------------|---------------------------------------|----------------------|
| Rated Loading Capacity(kg)               |                                  | (kg)                                  | 3500                 |
| Load center(mm)                          |                                  |                                       | 500                  |
| Drive Form                               |                                  |                                       | Diesel               |
| Max Lifting S                            | Speed(Full I                     | oad)(mm/s)                            | 450                  |
| Max Driving                              | Speed(Full,                      | /Empty load)(km/h)                    | 18/20                |
| Fork Lifting I                           | Height(mm)                       |                                       | 3000                 |
| Mast Tilt An                             | gle(Forward                      | d and Backward)                       | 6/12                 |
| Min. Turning                             | Radius(mr                        | n)                                    | 2540                 |
| Min. Ground                              | l Clearance                      | (mm)                                  | 135                  |
|                                          | Length(In                        | cluding Fork)(mm)                     | 4000                 |
|                                          | Width(m                          | m)                                    | 1230                 |
| Overall dimensions                       | Height (Door Frame Indented)(mm) |                                       | 2110                 |
|                                          |                                  | king Height<br>me Out Completely)(mm) | 4270                 |
| Height from ground to overhead guard(mm) |                                  |                                       | 2105                 |
| Front Overh                              | ang(mm)                          |                                       | 465                  |
| Wheel Base(                              | mm)                              |                                       | 1775                 |
| Wheel dista                              |                                  | Front (mm)                            | 1000                 |
| wneer alsta                              | nce                              | Back(mm)                              | 970                  |
| Tire                                     |                                  | Front tire                            | 28*9-15              |
|                                          |                                  | Rear tire                             | 6.50-10              |
| Self weight(kg)                          |                                  |                                       | 4660                 |
| Fork Width(mm)                           |                                  |                                       | 122                  |
| Fork Thickness(mm)                       |                                  |                                       | 45                   |
| Block Shelf Height                       |                                  |                                       | 1225                 |
| Standard Fork Length(mm)                 |                                  | nm)                                   | 1220                 |
|                                          | Rated Powe                       | er(kw)                                | 36.8                 |
| Engino                                   | Speed At Rated Power(rmp)        |                                       | 2500                 |
| Engine                                   | Maximum Torque(Nm)               |                                       | 156                  |
| Speed At Maximum Torque(rpm)             |                                  | laximum Torque(rpm)                   | 1700-1900            |
| Transmission                             |                                  |                                       | Mechanical/Automatic |