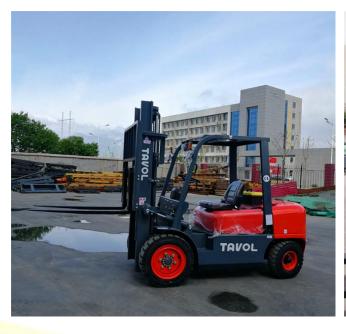

# High Quality New Design 3 Ton 3.5ton Forklift Machine On Sale

High Quality New Design Tavol Brand 3 ton 3.5ton Forklift Machine On Sale Tavol is an International Madrid Brand, with ISO9001 and CE certificate, Manufacture and Sales Diesel Forklift with Capacity 2ton, 3ton, 3.5ton and 5tons, Electric Forklift with Capacity 1ton, 1.5ton and 2ton

# High Quality New Design 3 Ton 3.5ton Forklift Machine On Sale