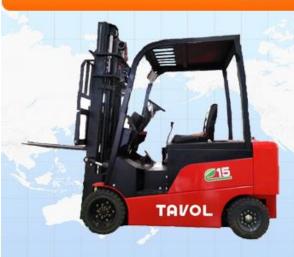

# High Quality New Design 3 Ton 3.5ton Forklift Machine On Sale

High Quality New Design Tavol Brand 3 ton 3.5ton Forklift Machine On Sale Tavol is an International Madrid Brand, with ISO9001 and CE certificate, Manufacture and Sales Diesel Forklift with Capacity 2ton, 3ton, 3.5ton and 5tons, Electric Forklift with Capacity 1ton, 1.5ton and 2ton

Condition: New

Place of Origin: Shandong, China

Brand Name: TAVOL

Power Souce: Diesel Engine

Fork Length: 1220mm Fork Width: 122mm

Overall Dimensions: 4000\*1230\*2110mm

Certification: CE/ISO9001/TUV

Warranty: 1 Year

After-sales Service Provided, Online support

Machinery Test Report: Provided Video outgoing-inspection: Provided

Core Components: Motor, Gearbox, Engine

Loading Capacity: 3600kg Color: Orange or Customized Fork Size:1220\*122\*45mm

Wheels: Soild Tyre

Steering type: Wheel Steering

Drive mode: Diesel Oil