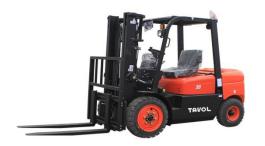

#### CHINA FAMOUS PAPER ROLL CLAMP HINGED FORK BLOCK CLAMP CPC CPCD 35 3.5 TON DIESEL FORKLIFT

Forklift Adopts The Streamline Design That Makes The Appearance More Pleasing, using Domestic Well-known Engine Brand Which Is Powerful, Dependable, Easy To Service ,And With Low Emissions And Fuel Consumption. Our Forklift Can Reduce Your Cost, provide Greater Productivity And Profitability For You.

#### CHINA FAMOUS PAPER ROLL CLAMP HINGED FORK BLOCK CLAMP CPC CPCD 35 3.5TON DIESEL FORKLIFT

#### **Product Description**

forklift driving cab has excellent all round visibility, adjustable full suspension seat ,ergonomically laid out levers and pedals, which can bring you more convenient and comfortable operation experience, improve the comfort of your work.