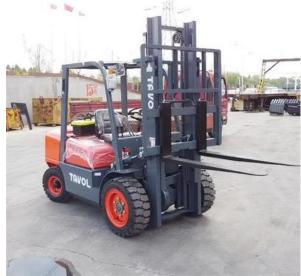

# HOT SALE 3.5 TON HYDRAULIC COUNTERBALANCE DIESEL FORKLIFT WITH CE

Forklift Adopts The Streamline Design That Makes The Appearance More Pleasing, Using Domestic Well-known Engine Brand Which Is Powerful, Dependable, Easy To Service ,And With Low Emissions And Fuel Consumption. Our Forklift Can Reduce Your Cost, Provide Greater Productivity And Profitability For You.

# HOT SALE 3.5 TON HYDRAULIC COUNTERBALANCE DIESEL FORKLIFT WITH CE Specification of Forklift

| Model                                    |                                  |                                       | CPC35/CPCD35         |
|------------------------------------------|----------------------------------|---------------------------------------|----------------------|
| Rated Loading Capacity(kg)               |                                  | (kg)                                  | 3500                 |
| Load center(mm)                          |                                  |                                       | 500                  |
| Drive Form                               |                                  |                                       | Diesel               |
| Max Lifting S                            | Speed(Full I                     | oad)(mm/s)                            | 450                  |
| Max Driving                              | Speed(Full,                      | /Empty load)(km/h)                    | 18/20                |
| Fork Lifting I                           | Height(mm)                       |                                       | 3000                 |
| Mast Tilt An                             | gle(Forward                      | d and Backward)                       | 6/12                 |
| Min. Turning                             | Radius(mr                        | n)                                    | 2540                 |
| Min. Ground                              | l Clearance                      | (mm)                                  | 135                  |
|                                          | Length(In                        | cluding Fork)(mm)                     | 4000                 |
|                                          | Width(m                          | m)                                    | 1230                 |
| Overall dimensions                       | Height (Door Frame Indented)(mm) |                                       | 2110                 |
|                                          |                                  | king Height<br>me Out Completely)(mm) | 4270                 |
| Height from ground to overhead guard(mm) |                                  |                                       | 2105                 |
| Front Overh                              | ang(mm)                          |                                       | 465                  |
| Wheel Base(                              | mm)                              |                                       | 1775                 |
| Wheel dista                              |                                  | Front (mm)                            | 1000                 |
| wneer alsta                              | nce                              | Back(mm)                              | 970                  |
| Tire                                     |                                  | Front tire                            | 28*9-15              |
|                                          |                                  | Rear tire                             | 6.50-10              |
| Self weight(kg)                          |                                  |                                       | 4660                 |
| Fork Width(mm)                           |                                  |                                       | 122                  |
| Fork Thickness(mm)                       |                                  |                                       | 45                   |
| Block Shelf Height                       |                                  |                                       | 1225                 |
| Standard Fork Length(mm)                 |                                  | nm)                                   | 1220                 |
|                                          | Rated Powe                       | er(kw)                                | 36.8                 |
| Engino                                   | Speed At Rated Power(rmp)        |                                       | 2500                 |
| Engine                                   | Maximum Torque(Nm)               |                                       | 156                  |
| Speed At Maximum Torque(rpm)             |                                  | laximum Torque(rpm)                   | 1700-1900            |
| Transmission                             |                                  |                                       | Mechanical/Automatic |