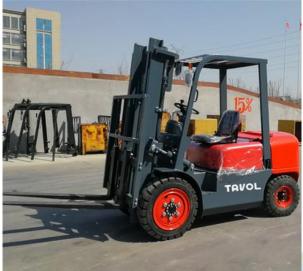

# High Quality New Design 3 Ton 3.5ton Forklift Machine On Sale

High Quality New Design Tavol Brand 3 ton 3.5ton Forklift Machine On Sale Tavol is an International Madrid Brand, with ISO9001 and CE certificate, Manufacture and Sales Diesel Forklift with Capacity 2ton, 3ton, 3.5ton and 5tons, Electric Forklift with Capacity 1ton, 1.5ton and 2ton

# High Quality New Design 3 Ton 3.5ton Forklift Machine On Sale